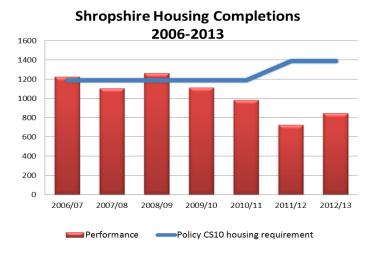

### 2.0 Housing Land Requirements

- 2.1 The Shropshire Core Strategy, adopted March 2011, set the context for the five year housing land supply position. The housing target for Shropshire as set out in Policy CS1 is 27,500 dwellings which are to be provided over the period 2006 to 2026.
- 2.2 Policy CS10 of the Core Strategy sets out the mechanism for the release of sites so that a five year supply of housing land will be maintained over the plan period. This includes phasing measures based on the expected housing trajectory and reflecting timing constraints due to the need for infrastructure to be put in place.
- 2.3 The NPPF published in March 2012 requires that Local Authorities provide five years' supply of housing with an additional buffer of 5% moved forward from later in the plan period to ensure choice and competition in the market for land (or 20% where there has been a persistent record of under delivery). The phasing time bands set out under Policy CS10 have been used to measure past delivery performance, see Table 1 below.

Table 1: Shropshire Housing Completions, 2006/07 to 2012/13

|          |                    | Shropshire                                             |                                 |                                                       |  |  |
|----------|--------------------|--------------------------------------------------------|---------------------------------|-------------------------------------------------------|--|--|
|          | Net<br>Completions | Core Strategy<br>Policy CS10:<br>Phasing Time<br>Bands | Over<br>provision/<br>shortfall | Cumulative<br>provision/<br>Shortfall 2006 to<br>date |  |  |
| 2006//07 | 1228               | 1190                                                   | +38                             | 38                                                    |  |  |
| 2007/08  | 1106               | 1190                                                   | -84                             | -46                                                   |  |  |
| 2008/09  | 1265               | 1190                                                   | +75                             | 29                                                    |  |  |
| 2009/10  | 1112               | 1190                                                   | -78                             | -49                                                   |  |  |
| 2010/11  | 984                | 1190                                                   | -206                            | -255                                                  |  |  |
| 2011/12  | 724                | 1390                                                   | -666                            | -921                                                  |  |  |
| 2012/13  | 847                | 1390                                                   | -543                            | -1464                                                 |  |  |

- 2.4 In five of the seven years of the plan period so far (2006-2013), Shropshire's completions have been below the Core Strategy target figure and therefore an additional buffer of 20% is to be added to the requirement in accordance with the NPPF.
- 2.5 Over the next five years (2013-2018) Policy CS10 shows a requirement for 1,390 dwellings to be provided per annum giving a total of 6,950 dwellings, as shown in table 2 below. To this is added the 20% buffer (equivalent to a sixth year of supply) as required by the NPPF. Having regard to the 'Sedgefield' approach, there is also a need to provide for the delivery shortfall of 1,464 dwellings from the start of the Core Strategy plan period (2006) in the five year period. The total housing requirement for the next five year period is therefore 9,804 dwellings.